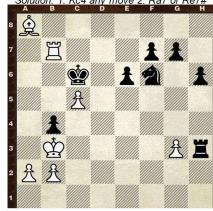

To be made online at www.hoyinpingchess.com,

Bobby Fischer <u>vs Tigran Petrosian</u> 1961 White mates in two moves <u>Solution: 1. Kc4 any move 2. Ra7 or Re7</u>#